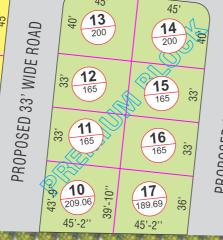

PROPOSED 33' WIDE ROAD 21 225 19 **22** 185 23 256.54

EXIST 33' ROAD

**MEDIKUNTA PALLY** 

**4** 318.14

69'-3 **2** 235.9

**6** 225

45'

7 205.33

**8** 205.33