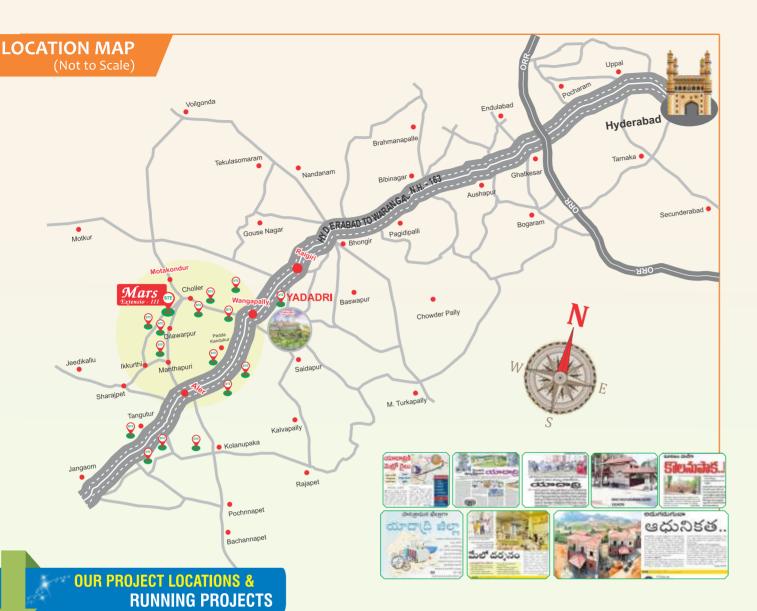

## **LOCATION HIGHLIGHTS**

- → Hyderabad to Warangal N.H.-163 @ Medikuntapalli Near Suncity Emerald.
- → Near by Sri Laxmi Narasimhaswamy Temple, Yadagirigutta.
- ♦ Near by Sri Swayambu Someshwara Temple, Kolanupaka
- ♦ Very Close to World Famous Jain Temple at Kolanupaka.
- ♦ Indian Famous Mythological Museum in Surendrapuri.
- Proposed HMDA Township at Bhuvanagiri.
- Proposed Bhuvanagiri Industrial Area (In 15000 Acr.)
- → AIIMS Medical University & 1000 Beds Hospital. (Under Construction in 200 Acr. Health Smart City)
- → Singapore Township, Raheja, Infosys and IT Parks.
- → 90 Min. Drive from Rajiv Gandhi International Airport.
- ♦ 45 Min. Drive from Uppal Ring Road. (6 Track)
- → 35 Min. Drive from Outer Ring Road
- → 15 Min. Drive from Yadadri Temple.
- → 5 Min. Drive from Aler Railway Station.