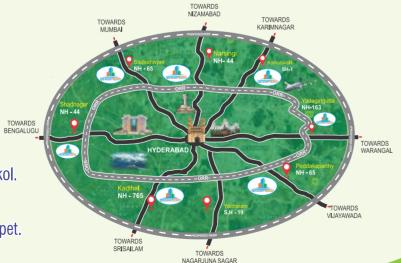

- → Hyderabad to Warangal N.H. 163, Yadagirigutta.
- Hyderabad to Vijayawada N.H.- 65, Peddakaparthy.
- Hyderabad to Sagar Road @ Yacharam.
- Hyderabad to Srisailam N.H. 765, Kadthal.
- Hyderabad to Bengaluru N.H. 44, Shadnagar.
- Hyderabad to Mumbai N.H. 65, Sadhasivpet, Kamkol.
- Hyderabad to Nizamabad N.H. 44, Narsingi.
- Hyderabad to Karimnagar S.H.-1, Komuravelli, Siddipet.