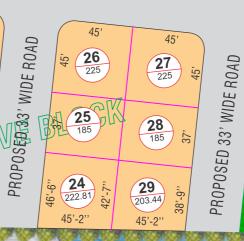

PROPOSED 33' WIDE ROAD 21 225 19 **22** 185 23 256.54

EXIST 33' ROAD

**MEDIKUNTA PALLY** 

**4** 318.14

69'-3 **2** 235.9

**6** 225

45'

7 205.33

**8** 205.33